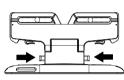

#### To release the sleeve:

 While pressing the latches on the stand, pull the sleeve away from the stand.

**Caution**: Be very careful and make sure the sleeve is securely mounted to the stand before releasing it.